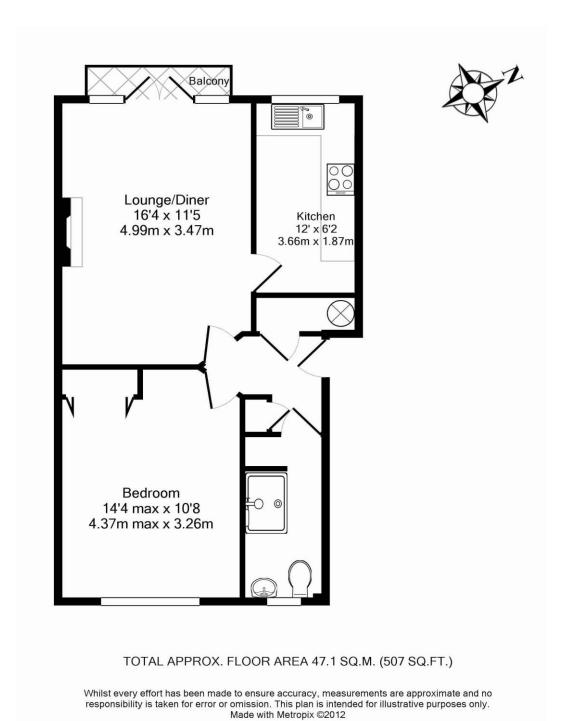

**Lounge/Diner** 16' 4" x 11' 5" (4.97m x 3.48m) Double glazed double doors with windows beside, opening out onto Juliet balcony, overlooking the gardens. Feature electric fireplace, electric storage heater. Door to Kitchen.

Kitchen 12' 0" x 6' 2" (3.65m x 1.88m)

Double glazed window to rear. The kitchen has a range of wall, drawer and base units with space for electric cooker, space and plumbing for washing machine and space for fridge freezer. The stainless steel sink and drainer is set into worktop with tiled splashbacks. Wall mounted electric heater.

**Bedroom** 14' 4" x 10' 8" (4.37m x 3.25m)

Double glazed window to front with electric storage heater beneath. Built in wardrobes with bifold mirrored

#### **Shower Room**

doors.

Obscure double glazed window to front. Wash hand basin, shower cubicle with fold down seat and close coupled W.C. Partially tiled walls and heated towel rail.