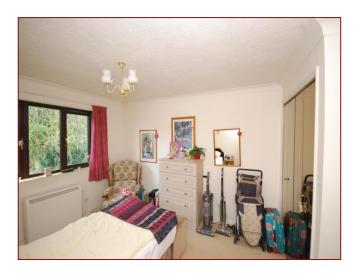

**Bedroom** 14' 4" x 10' 8" (4.37m x 3.25m)

Double glazed window to front with electric storage heater beneath. Built in wardrobes with bifold mirrored

#### **Shower Room**

doors.

Obscure double glazed window to front. Wash hand basin, shower cubicle with fold down seat and close coupled W.C. Partially tiled walls and heated towel rail.