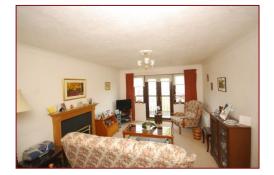

**Lounge/Diner** 16' 4" x 11' 5" (4.97m x 3.48m) Double glazed double doors with windows beside, opening out onto Juliet balcony, overlooking the gardens. Feature electric fireplace, electric storage heater. Door to Kitchen.