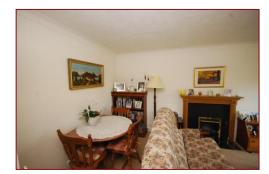

**Lounge/Diner** 16' 4" x 11' 5" (4.97m x 3.48m) Double glazed double doors with windows beside, opening out onto Juliet balcony, overlooking the gardens. Feature electric fireplace, electric storage heater. Door to Kitchen.