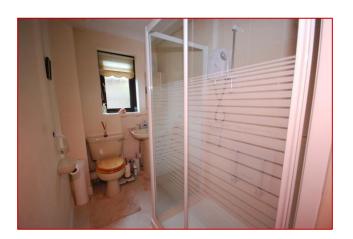

#### **Shower Room**

doors.

Obscure double glazed window to front. Wash hand basin, shower cubicle with fold down seat and close coupled W.C. Partially tiled walls and heated towel rail.