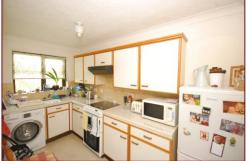

Kitchen 12' 0" x 6' 2" (3.65m x 1.88m)

Double glazed window to rear. The kitchen has a range of wall, drawer and base units with space for electric cooker, space and plumbing for washing machine and space for fridge freezer. The stainless steel sink and drainer is set into worktop with tiled splashbacks. Wall mounted electric heater.